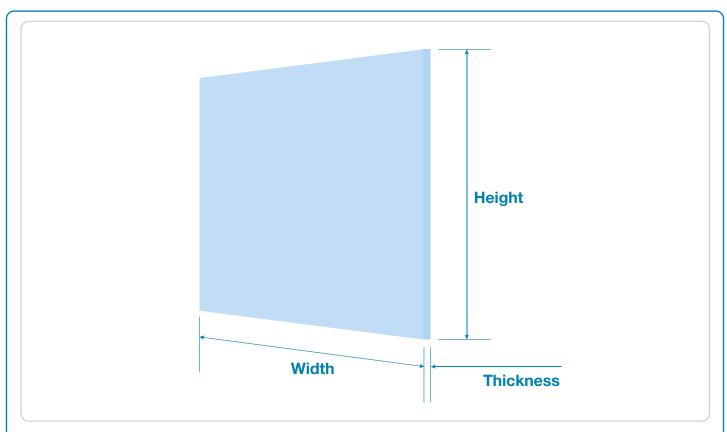

## Please Complete Glass Panel Specification,

| Height | mm, Width | mm, Thickness | mm, Laminated | Toughened | Quantity |
|--------|-----------|---------------|---------------|-----------|----------|
| Height | mm, Width | mm, Thickness | mm, Laminated | Toughened | Quantity |
| Height | mm, Width | mm, Thickness | mm, Laminated | Toughened | Quantity |
| Height | mm, Width | mm, Thickness | mm, Laminated | Toughened | Quantity |