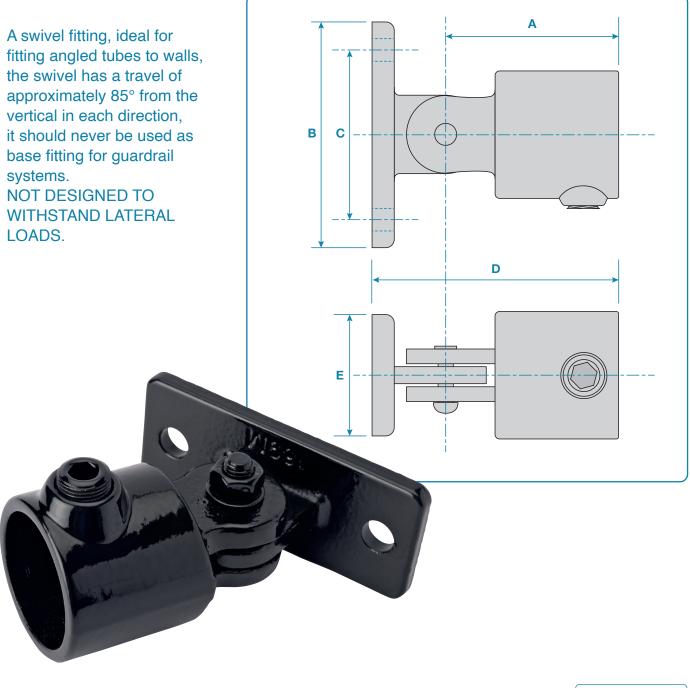

## Product Data Sheet Key Clamp KCK169

| Please Note: Dimensions for guide only. Components may vary slightly from the sizes shown. |         |      |       |      |       |      |           | ated: 30-07-2024 |  |
|--------------------------------------------------------------------------------------------|---------|------|-------|------|-------|------|-----------|------------------|--|
|                                                                                            | Code    | A    | В     | С    | D     | E    | Hole dia. | Weight           |  |
|                                                                                            | KCK169C | 70mm | 112mm | 85mm | 102mm | 52mm | 11mm      | 0.86kg           |  |