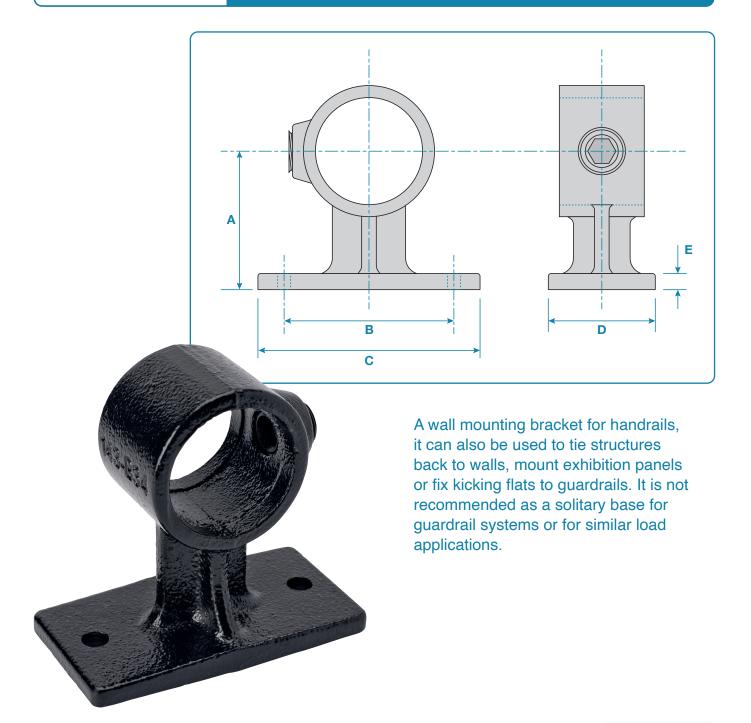

## Product Data Sheet Key Clamp KCE143

Currenterer

Iron

| Please Note: Dimensions for guide only. Components may vary slightly from the sizes shown. |         |      |      |      |      |     | ited: 30-07-2024 |        |
|--------------------------------------------------------------------------------------------|---------|------|------|------|------|-----|------------------|--------|
|                                                                                            | Code    | A    | В    | С    | D    | E   | Hole dia.        | Weight |
|                                                                                            | KCE143B | 57mm | 64mm | 84mm | 44mm | 7mm | 7mm              | 0.38kg |