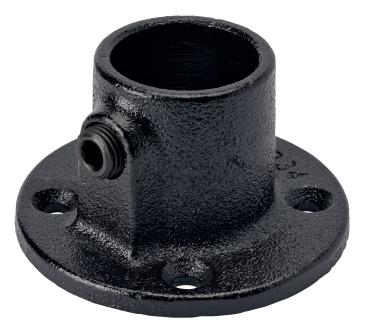

## Product Data Sheet Key Clamp KCE131

The design is ideal as a flange for terminating rails to a wall or similar structures. It can be used as a base flange for non load bearing structure. IT IS NOT RECOMMENDED FOR USE AS A BASE PLATE OR IN LOAD BERING APPLICATIONS.