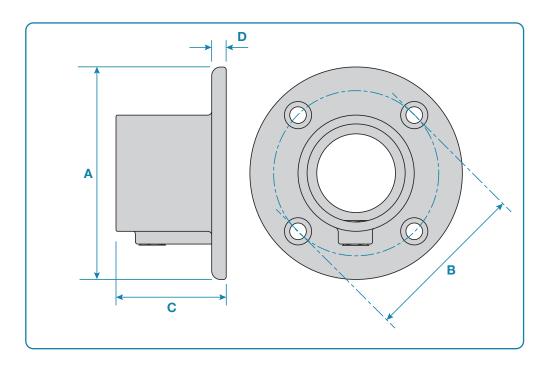

| Please Note: Dimensions for guide only. Components may vary slightly from the sizes shown. Updated: 30-07-20 |         |      |      |      |     |           | pdated: 30-07-2024 |
|--------------------------------------------------------------------------------------------------------------|---------|------|------|------|-----|-----------|--------------------|
|                                                                                                              | Code    | A    | В    | С    | D   | Hole dia. | Weight             |
|                                                                                                              | KCE131B | 84mm | 64mm | 48mm | 6mm | 6.5mm     | 0.42kg             |