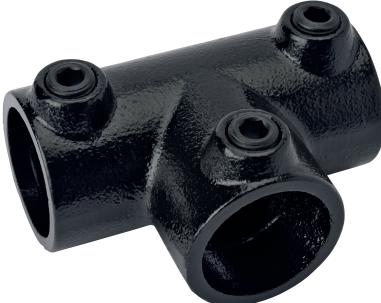

## Product Data Sheet Key Clamp KCE104

A 90° long tee connection between 2 tubes, typical use is on straight and level guardrails to connect the vertical post to the top rail. It can also be used to join tubes in the top of the long tee.