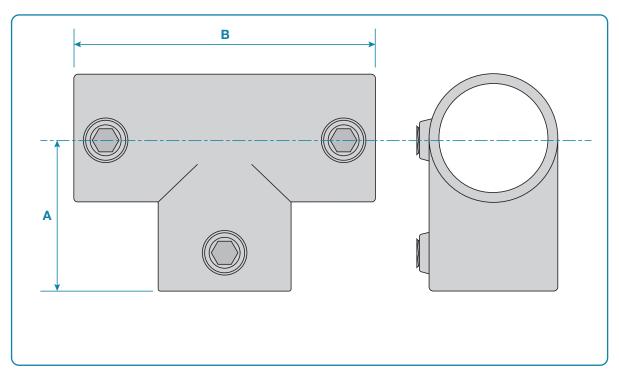

## Product Data Sheet Key Clamp KCE104

A 90° long tee connection between 2 tubes, typical use is on straight and level guardrails to connect the vertical post to the top rail. It can also be used to join tubes in the top of the long tee.

| Please Note: Dimensions for guide only. Components may vary slightly from the sizes shown. |         |      |      | Updated: 30-07-2024 |
|--------------------------------------------------------------------------------------------|---------|------|------|---------------------|
|                                                                                            | Code    | А    | В    | Weight              |
|                                                                                            | KCE104B | 48mm | 96mm | 0.50kg              |