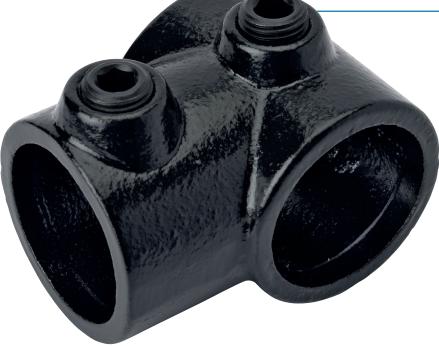

## Product Data Sheet Key Clamp KCE101

A 90° short tee connection between 2 tubes, typical use is on straight and level guardrail to connect the vertical post to the top rail or end/mid rail. It cannot be used to join tubes in the top of the short tee, to join tubes use the 104 long tee.