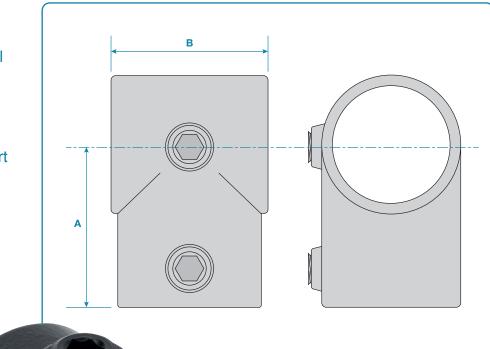

## Product Data Sheet Key Clamp KCE101

A 90° short tee connection between 2 tubes, typical use is on straight and level guardrail to connect the vertical post to the top rail or end/mid rail. It cannot be used to join tubes in the top of the short tee, to join tubes use the 104 long tee.

| Please Note: Dimensions for guide only. Components may vary slightly from the sizes shown. |      |      | Updated: 30-07-2024 |
|--------------------------------------------------------------------------------------------|------|------|---------------------|
| Code                                                                                       | А    | В    | Weight              |
| KCE101B                                                                                    | 48mm | 49mm | 0.31kg              |